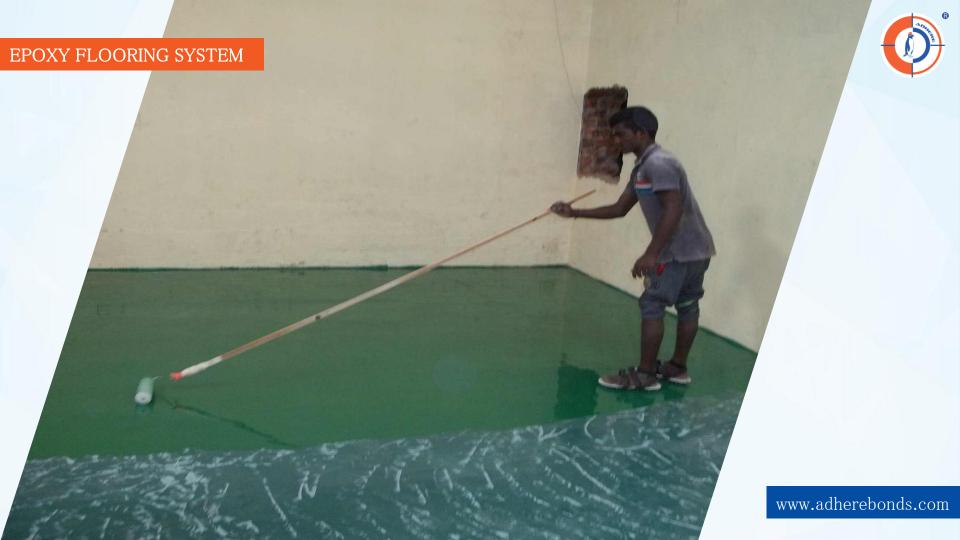

# Application procedures

- Surface Preparation
- Apply primer
- •Apply under lay if required( Screed)
- Apply Top Coats with desire color (RAL Shade)

# **Surface Preparation**

- Grind floor to remove dry dust & loose particle to make floor ready for application.
- Cutting of Grooves On concrete Floor

# Application

**PRIMING:** Over the prepared surface apply one coat of ADHEREX Epoxy Primer multipurpose solvent free Epoxy Primer for a thickness of 150 microns.

ADHEREX – ULM (Under Lay Mortar)

# Application

**TOP COAT:** Over the priming surface apply 1mm thick of ADHEREX High build Epoxy Coating with desire color. Total system thickness around 1000 microns.