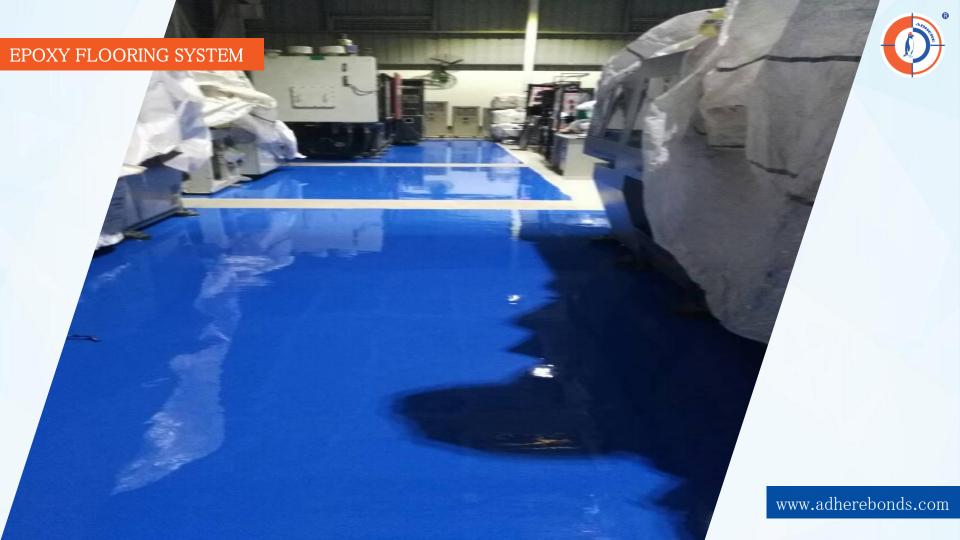

## **EPOXY FLOORING & COATINGS**

Build. Bond. Protect

Hummty... Dummty...

- •ADHEREX versatile epoxy system used in
- •Electrical, Electronics, Automobile & Civil varies application

## ADHEREX EPOXY FLOORINGS

Our **Adherex** Epoxy Flooring system used in different types of domestic, Industrial & Commercial coatings/Application as follows:-

- Industrial floors
- Pharmaceuticals
- Warehouses
- Food & Brewages
- Residential Garage
- Basement floors
- Restaurants
- Office facilities
- Laboratories
- Aerospace Industries

# Application

**TOP COAT:** Over the priming surface apply 1mm thick of ADHEREX High build Epoxy Coating with desire color. Total system thickness around 1000 microns.