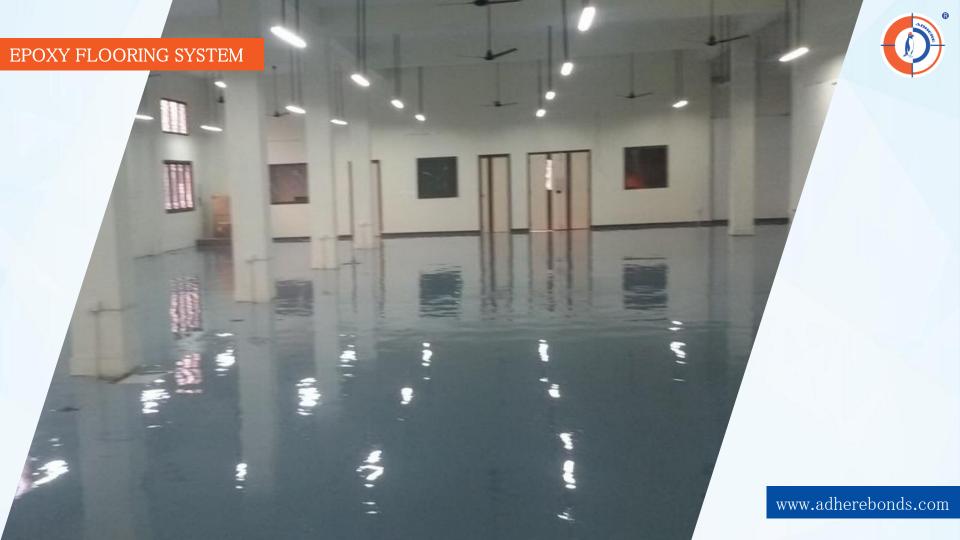

## **EPOXY FLOORING & COATINGS**

Build. Bond. Protect

Hummty... Dummty...

- •ADHEREX versatile epoxy system used in
- •Electrical, Electronics, Automobile & Civil varies application

## ADHEREX EPOXY FLOORINGS

Our **Adherex** Epoxy Flooring system used in different types of domestic, Industrial & Commercial coatings/Application as follows:-

- Industrial floors
- Pharmaceuticals
- Warehouses
- Food & Brewages
- Residential Garage
- Basement floors
- Restaurants
- Office facilities
- Laboratories
- Aerospace Industries

# Application

**TOP COAT:** Over the priming surface apply 1mm thick of ADHEREX High build Epoxy Coating with desire color. Total system thickness around 1000 microns.