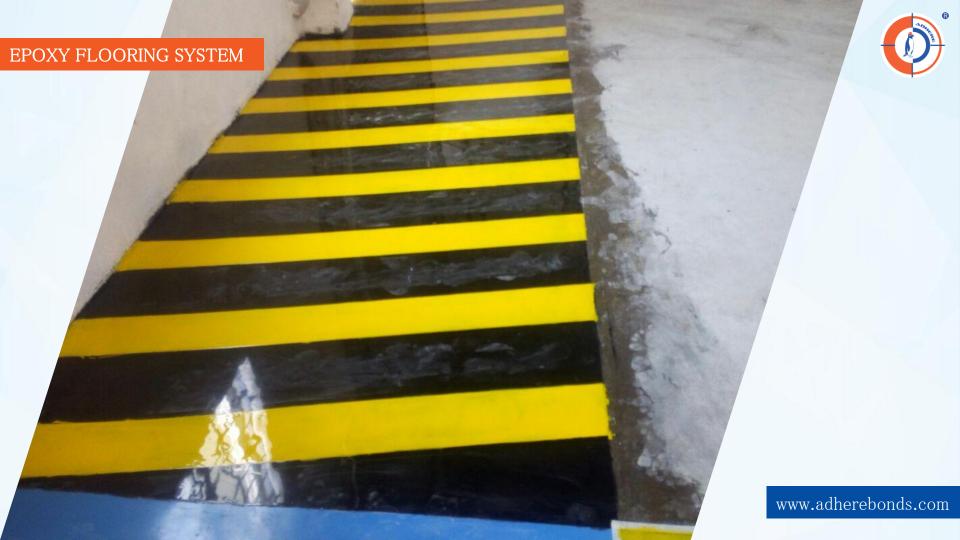

## **EPOXY FLOORING & COATINGS**

Build. Bond. Protect

Hummty... Dummty...

- •ADHEREX versatile epoxy system used in
- •Electrical, Electronics, Automobile & Civil varies application

## ADHEREX EPOXY FLOORINGS

Our **Adherex** Epoxy Flooring system used in different types of domestic, Industrial & Commercial coatings/Application as follows:-

- Industrial floors
- Pharmaceuticals
- Warehouses
- Food & Brewages
- Residential Garage
- Basement floors
- Restaurants
- Office facilities
- Laboratories
- Aerospace Industries

# Application

**TOP COAT:** Over the priming surface apply 1mm thick of ADHEREX High build Epoxy Coating with desire color. Total system thickness around 1000 microns.